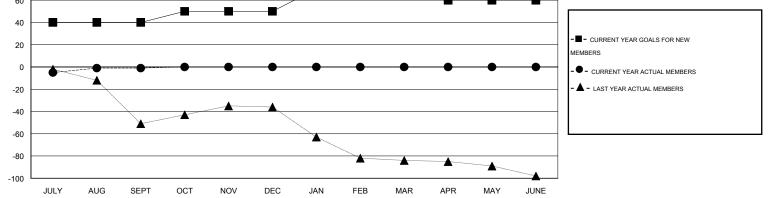

## LOCATION RHODE ISLAND

GMT CA 1

|               |                  | Clubs            |                  |                  |               |                    | Members                             |                    |                  |  |  |
|---------------|------------------|------------------|------------------|------------------|---------------|--------------------|-------------------------------------|--------------------|------------------|--|--|
|               | RESU             | TS FOR 2015-2016 |                  |                  |               | RESU               | JLTS FOR 2015-2016                  | R 2015-2016        |                  |  |  |
| QUARTER       | NEW CLUB<br>GOAL | NEW CLUBS        | DROPPED<br>CLUBS | NET<br>GAIN/LOSS | QUARTER       | NEW MEMBER<br>GOAL | CHARTER AND<br>NEW MEMBERS<br>ADDED | DROPPED<br>MEMBERS | NET<br>GAIN/LOSS |  |  |
| JULY/AUG/SEPT | 1                | 0                | 0                | 0                | JULY/AUG/SEPT | 40                 | 23                                  | 24                 | -1               |  |  |
| OCT/NOV/DEC   | 0                | 0                | 0                | 0                | OCT/NOV/DEC   | 10                 | 0                                   | 0                  | 0                |  |  |
| JAN/FEB/MAR   | 0                | 0                | 0                | 0                | JAN/FEB/MAR   | 20                 | 0                                   | 0                  | 0                |  |  |
| APR/MAY/JUNE  | 0                | 0                | 0                | 0                | APR/MAY/JUNE  | -10                | 0                                   | 0                  | 0                |  |  |