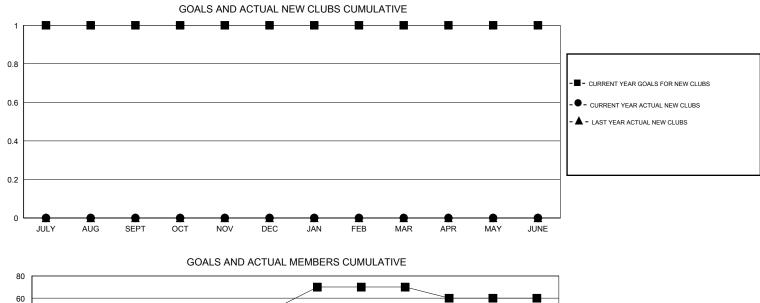

## LOCATION RHODE ISLAND

GMT CA 1

|               |                  | Clubs            |                  |                  |               |                    | Members                             |                    |                  |  |  |
|---------------|------------------|------------------|------------------|------------------|---------------|--------------------|-------------------------------------|--------------------|------------------|--|--|
|               | RESU             | TS FOR 2015-2016 |                  |                  |               | RESU               | JLTS FOR 2015-2016                  | R 2015-2016        |                  |  |  |
| QUARTER       | NEW CLUB<br>GOAL | NEW CLUBS        | DROPPED<br>CLUBS | NET<br>GAIN/LOSS | QUARTER       | NEW MEMBER<br>GOAL | CHARTER AND<br>NEW MEMBERS<br>ADDED | DROPPED<br>MEMBERS | NET<br>GAIN/LOSS |  |  |
| JULY/AUG/SEPT | 1                | 0                | 0                | 0                | JULY/AUG/SEPT | 40                 | 23                                  | 24                 | -1               |  |  |
| OCT/NOV/DEC   | 0                | 0                | 0                | 0                | OCT/NOV/DEC   | 10                 | 0                                   | 0                  | 0                |  |  |
| JAN/FEB/MAR   | 0                | 0                | 0                | 0                | JAN/FEB/MAR   | 20                 | 0                                   | 0                  | 0                |  |  |
| APR/MAY/JUNE  | 0                | 0                | 0                | 0                | APR/MAY/JUNE  | -10                | 0                                   | 0                  | 0                |  |  |